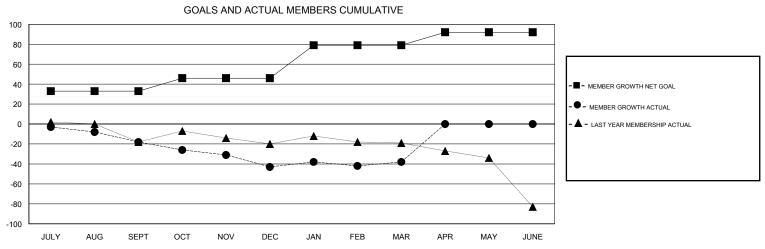

## **GORDON ZIEGLER LOCATION CANADA GMT CA** Clubs Members RESULTS FOR 2018-2019 RESULTS FOR 2018-2019 NEW CLUB GOAL NEW CLUBS DROPPED CLUBS MEMBER GROWTH NET MEMBER GROWTH DROPPED QUARTER QUARTER GOAL ACTUAL MEMBERS ACTUAL (including transfers) 0 33 15 32 JULY/AUG/SEPT JULY/AUG/SEPT 0 13 32 56 OCT/NOV/DEC OCT/NOV/DEC 0 1 0 33 35 30 JAN/FEB/MAR JAN/FEB/MAR 0 0 0 0 0 13 APR/MAY/JUNE APR/MAY/JUNE